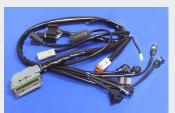

Conversion Wiring Harness for use with **Daytona Twin Tec** 

closed loop ECU for use on Magneti Marelli Bikes

Parts required to complete conversion

- 2- HD# 61340-02A Fuel Lines
- 1- HD# 27628-01 IAC unit
- 1- HD#27408-01 Pressure regulator
- 2 Delphi Injectors and ECU upgrade