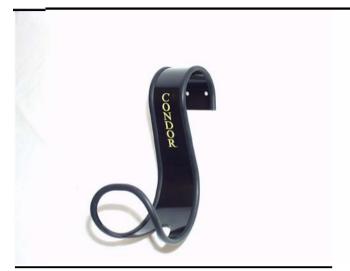

## **CONDOR** ® Universal Helmet Hanger

The *CONDOR* ©Universal Helmet Hanger works on all types of helmets. It is ideal for standard and non-standard closed face helmets, open face helmets, motor cross helmets, snowmobile helmets and auto racing helmets. The *CONDOR* © Helmet Hanger works on doors, clothes rods, tent trusses, etc. The Helmet Hanger can also be used for storage and is perfect for airing out a sweaty helmet. Made from 1/8 hot rolled steel, ee-coated and rubber stripped for optimum helmet protections. Available in three colors: black w/white, black w/red or black w/yellow. (US Patent Pending) Call 1-866-344-5059 or go to www.kansport.com.