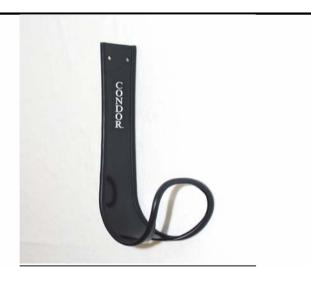

## **CONDOR**® Mount Type Helmet Hanger

The *CONDOR*® Mount Type Helmet Hanger works on all types of helmets. It is ideal for standard and non-standard closed face helmets, open face helmets, motor cross helmets, snowmobile helmets and auto racing helmets. The Mount Type Helmet Hanger is suited for all mounting applications. It can be mounted on doors, trailer walls, garage walls, etc. Made from 1/8 rolled steel, ee-coated and rubber stripped for optimum helmet protection. Available in black w/white, black w/red or black w/yellow. (US Patent Pending) Call 1-866-344-5059 or go to www.kansport.com.